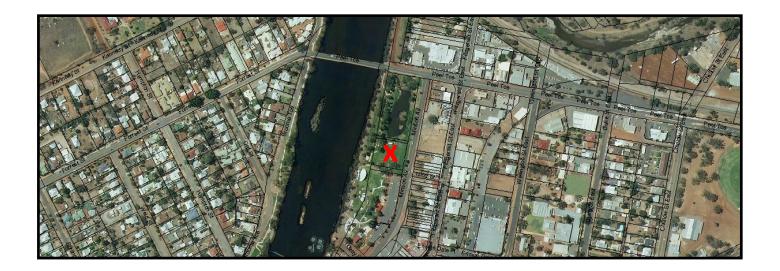

## **Bernard Park**

Address: Minson Avenue, Northam

Uses: Community Markets

Group Events

Concerts

Family-Friendly Activities

## Features:

- Grass Surface
- Power
- Drinking Fountains and Water Access
- Toilets
- Flag Poles
- BBQ
- Undercover Area
- Vehicle Access
- Shaded and Fenced Playground
- Swan Enclosure
- Water Park (during summer months only)
- Ample Parking









## **Location Map**



## Want to hire this facility?

For bookings please contact the Northam Recreation Centre on 9622 5153 or at bookings@northam.wa.gov.au to confirm availability of the facility.

If the facility that you require is available, please complete the Facility Hire form.