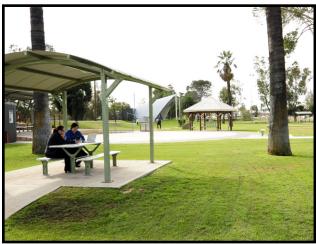

## **Bernard Park**

Address: Minson Avenue, Northam

Uses: Community Markets

Group Events

Concerts

Family-Friendly Activities

## Features:

- Grass Surface
- Power
- Drinking Fountains and Water Access
- Toilets
- Flag Poles
- BBQ
- Undercover Area
- Vehicle Access
- Shaded and Fenced Playground
- Swan Enclosure
- Water Park (during summer months only)
- Ample Parking