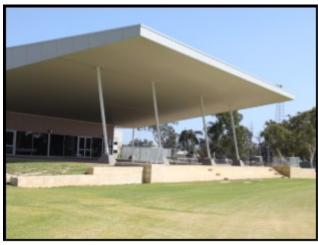

## **Henry Street Oval**

Address: 44 Peel Terrace, Northam

Oval Area: 163m x 124m

**Potential Uses:** Sporting Events

**Exhibitions** 

Agricultural Shows

Trade Fairs
Family Events

Concerts Athletics