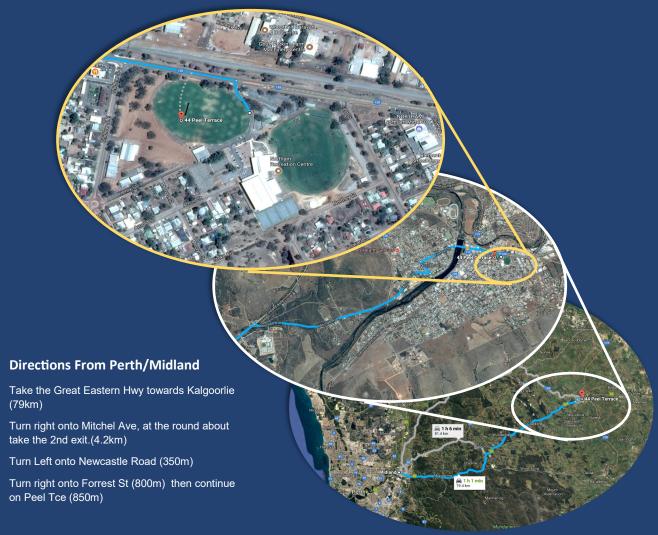

## **Henry Street Oval**

Address: 44 Peel Terrace, Northam

Oval Area: 163m x 124m

**Potential Uses:** Sporting Events

**Exhibitions** 

Agricultural Shows

Trade Fairs
Family Events

Concerts Athletics