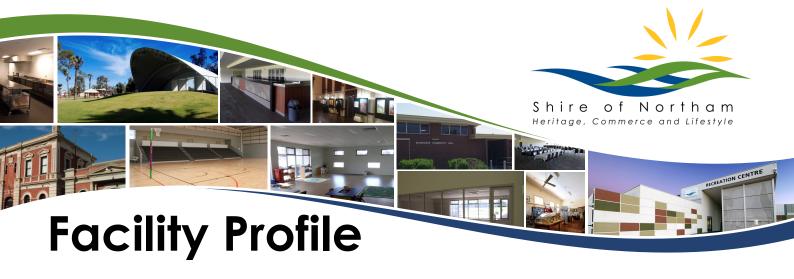

## **Henry Street Oval**

Address: 44 Peel Terrace, Northam

Oval Area: 163m x 124m

**Potential Uses:** Sporting Events

**Exhibitions** 

Agricultural Shows

Trade Fairs
Family Events

Concerts Athletics