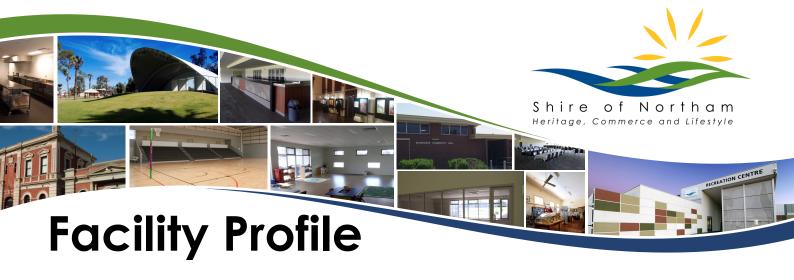

## Northam Recreation Centre Sports Hall

Address: 44 Peel Terrace, Northam

**Use:** Indoor Sport

**Room Capacity:** 3 x Indoor Courts

Up to 500 people

**Floor Area:** 2300 m<sup>2</sup> Floors: Timber

**Use:** Outdoor Sport

## Features:

- Grandstand seating for 230 people
- Electronic scoreboards
- Kitchen/Kiosk
- PA system to all courts
- Industrial sized fans
- Change rooms
- Sports available: Basketball

Netball Floorball