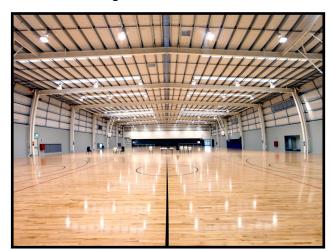

**Room Capacity:** 4 x Outdoor Courts

Floors: Asphalt

Potential Uses: Sporting Competitions

Community Events

Conferences

Training
Trade fairs

## Features:

- Grandstand seating for 230 people
- Electronic scoreboards
- Kitchen/Kiosk
- PA system to all courts
- Industrial sized fans
- Change rooms
- Sports available: Basketball

Netball Floorball