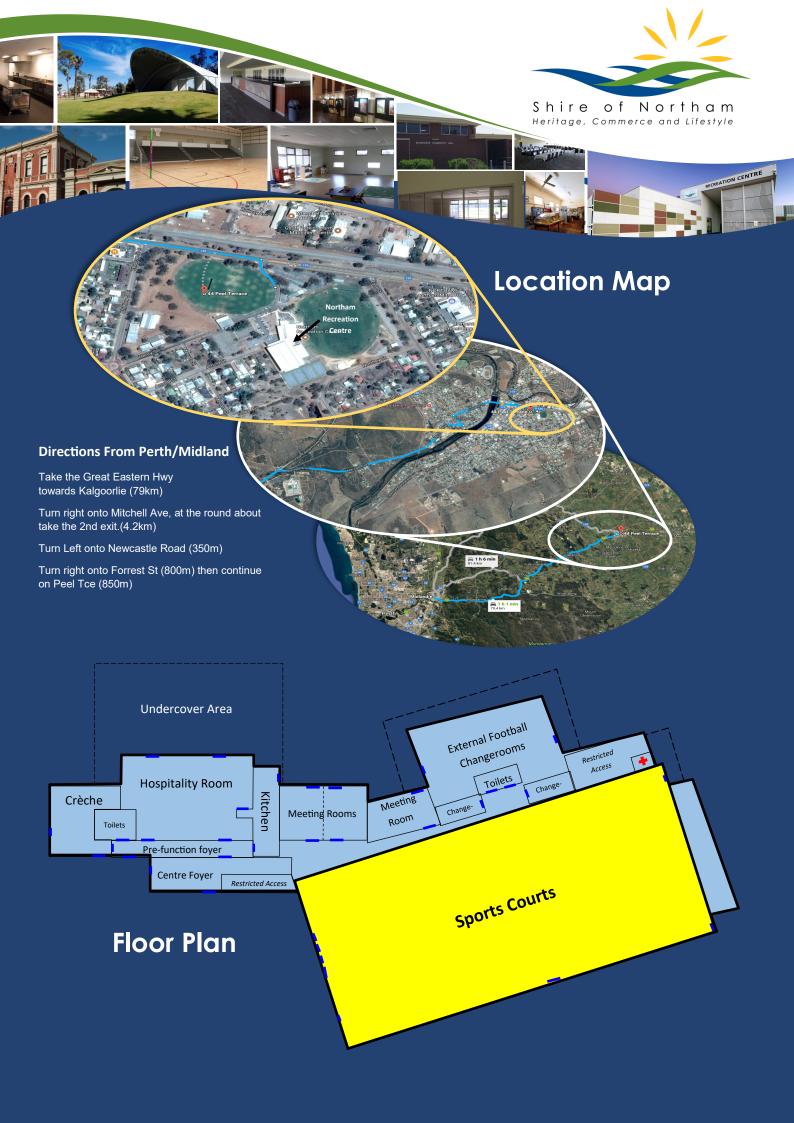

## Northam Recreation Centre Sports Hall

Address: 44 Peel Terrace, Northam

**Use:** Indoor Sport

**Room Capacity:** 3 x Indoor Courts

Up to 500 people

**Floor Area:** 2300 m<sup>2</sup> Floors: Timber

**Use:** Outdoor Sport

**Room Capacity:** 4 x Outdoor Courts

Floors: Asphalt

Potential Uses: Sporting Competitions

Community Events

Conferences

Training
Trade fairs

## Features:

- Grandstand seating for 230 people
- Electronic scoreboards
- Kitchen/Kiosk
- PA system to all courts
- Industrial sized fans
- Change rooms
- Sports available: Basketball

Netball Floorball

Indoor Hockey Badminton Volleyball