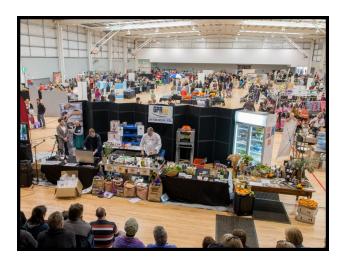

## Features:

- Grandstand seating for 230 people
- Electronic scoreboards
- Kitchen/Kiosk
- PA system to all courts
- Industrial sized fans
- Change rooms
- Sports available: Basketball

Netball Floorball

Indoor Hockey Badminton Volleyball