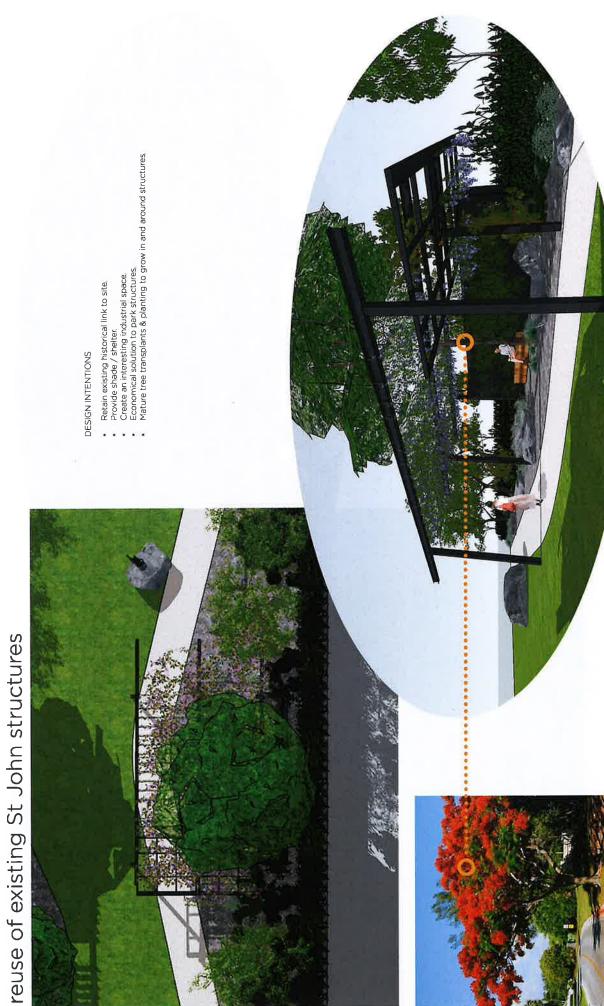

|   |

| Signed: | CASO |
|---------|------|
| Signea: |      |
|         |      |

Forms due to your Executive Manager by 30 April 2018. Please attach quotes if possible.



Wellington Street

😃 Tree and hedge planting to screen neighboring lots 💡 Gallery area LEGEND

lnformal planting

Existing St John steel framework structures & overhead planting

4 Timber seating

5 Art mural to retained blade walls.

Mature tree transplants

Eeature planting to blade wall facace

Timber bench seating within planting & gravel

Bual use concrete path

Sculptural boulders

Grass link / kick abcut area

Existing St John steel framework structures & overhead planting

Q.A: TP

AUTHOR: JD

PROJECT #: 10025

1:200 @ A3

ST JOHNS POS NORTHAM LANDSCAPE CONCEPT







PROJECT # 10025

Q.A: TP

AUTHOR: JD





Arbors

NTS

PROJECT # 10025

QA: TP

AUTHOR: JD

# re-purpose existing blade walls

Artwork









maximise usable grass space

Grass link





NTS

PROJECT #: 10025

QA: TP

AUTHOR: JD



Informal planting

passive play spaces

**DESIGN INTENTIONS** 

- Allow access to planting spaces to make the most of the limited space and encourage interaction with the planting.

  Break down structural lines.

  Create a sense of being surrounded by planting rather than residents.

  Create a sense of being surrounded by planting rather than residents, and planting (mature transplants & creeping planting) and low ground cover planting to maximise transparency through the
  - space to discourage antisocial behavior.
- Exotic trees to provide shade  $\& \cos$  our. Native ground cover species to c