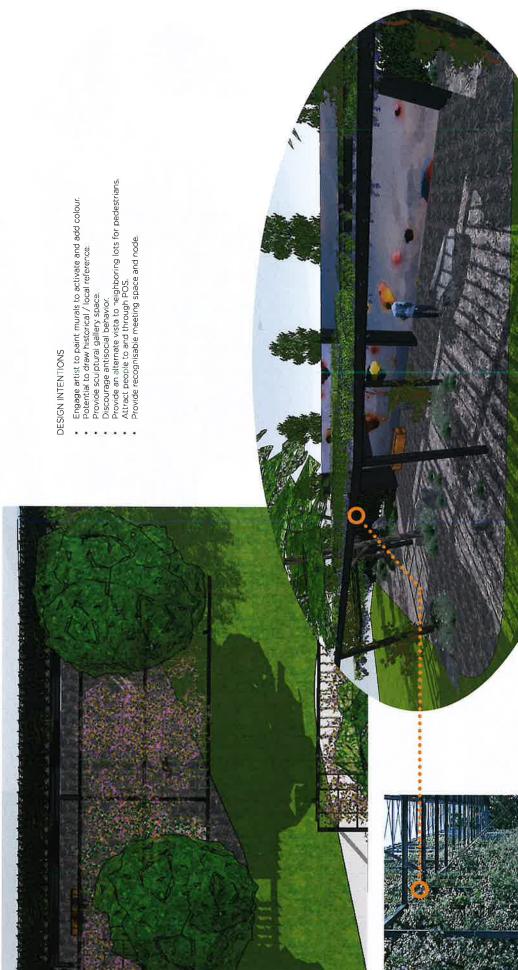

to your Executive Manager by 30 April 2018. Please attach quotes if possible.



Wellington Street

😃 Tree and hedge planting to screen neighboring lots 💡 Gallery area LEGEND

lnformal planting

Existing St John steel framework structures & overhead planting

4 Timber seating

5 Art mural to retained blade walls.

Mature tree transplants

Eeature planting to blade wall facace

Timber bench seating within planting & gravel

Bual use concrete path

Sculptural boulders

Grass link / kick abcut area

Existing St John steel framework structures & overhead planting

Q.A: TP

AUTHOR: JD

PROJECT #: 10025

1:200 @ A3

ST JOHNS POS NORTHAM LANDSCAPE CONCEPT







PROJECT # 10025

Q.A: TP

AUTHOR: JD





Arbors

NTS

PROJECT # 10025

QA: TP

AUTHOR: JD

# re-purpose existing blade walls

Artwork









maximise usable grass space

Grass link





NTS

PROJECT #: 10025

QA: TP

AUTHOR: JD



Informal planting

passive play spaces

**DESIGN INTENTIONS** 

- Allow access to planting spaces to make the most of the limited space and encourage interaction with the planting.

  Break down structural lines.

  Create a sense of being surrounded by planting rather than residents.

  Create a sense of being surrounded by planting rather than residents, and planting (mature transplants & creeping planting) and low ground cover planting to maximise transparency through the
  - space to discourage antisocial behavior.
- Exotic trees to provide shade  $\& \cos$  our. Native ground cover species to cope with foot traffic and water











Gravel - summerstor Banksia nivea Ficus pumila Gravel