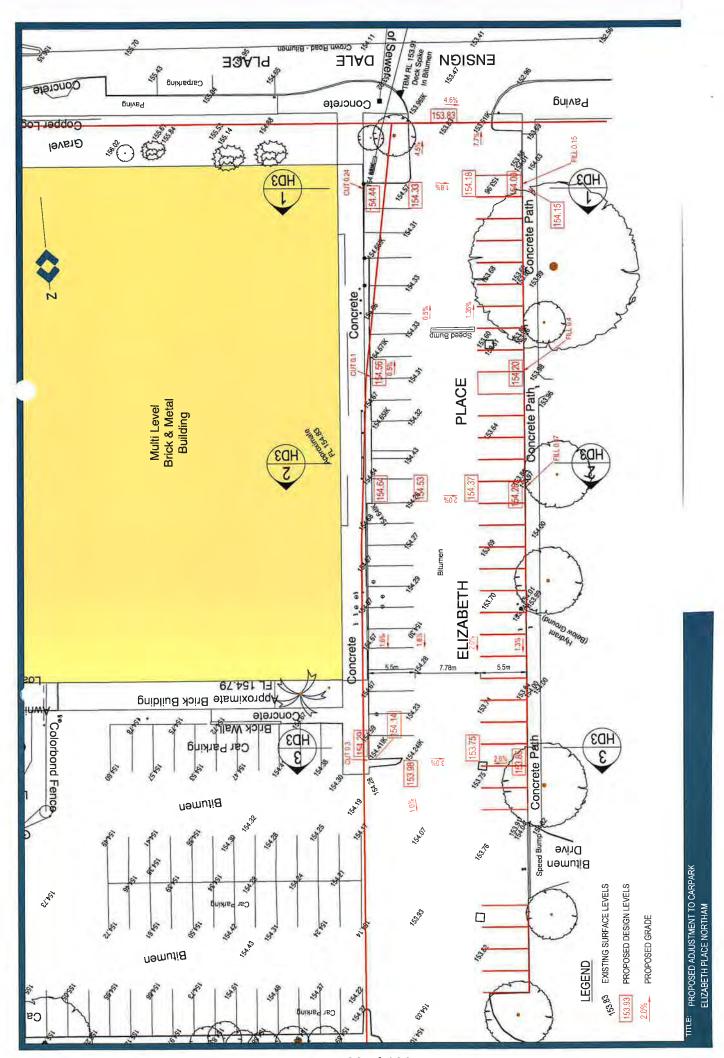

|         |                                                                                                                                                    |      |          | TOTAL      | \$257,396.60 |



59 of 130



60 of 130



#### REQUEST FOR BUDGET CONSIDERATION

G/Lor JOB NUMBER:St John Ambulance\_Public Open Space Improvements

#### PROJECT: (A Brief Description)

\_\_The property formally known as St John Ambulance located on Fitzgerald Street, has been gifted to the Shire for possible future development which has been identified in the Northam Town Development and Connectivity Strategy formally endorsed by Council.

At the time of the demolition of the building structure, staff negotiated that the internal steel structure of the building remain which will serve as a significant foundation structure to build upon in the development of the proposed public open space, therefore savings a significant cost. Staff sought a design from landscape architects that would complement the surrounding area