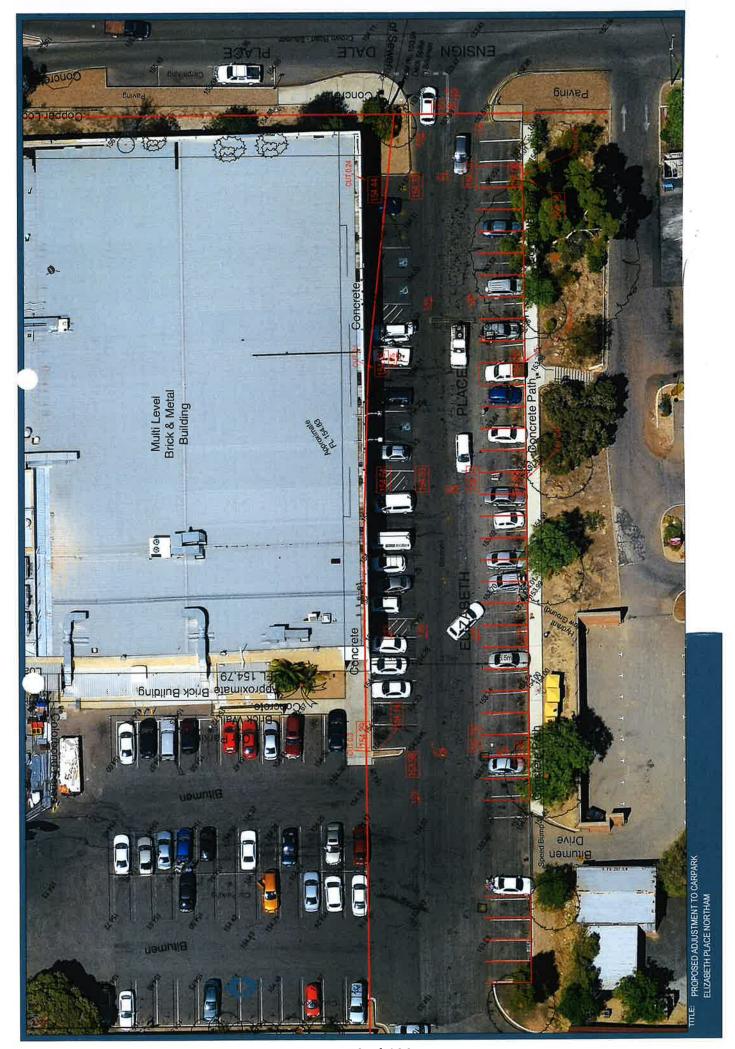

|         |                                                                                                                                                    |      |          | TOTAL      | \$257,396.60 |



59 of 130



60 of 130



#### REQUEST FOR BUDGET CONSIDERATION

G/Lor JOB NUMBER:St John Ambulance\_Public Open Space Improvements

#### PROJECT: (A Brief Description)

\_\_The property formally known as St John Ambulance located on Fitzgerald Street, has been gifted to the Shire for possible future development which has been identified in the Northam Town Development and Connectivity Strategy formally endorsed by Council.

At the time of the demolition of the building structure, staff negotiated that the internal steel structure of the building remain which will serve as a significant foundation structure to build upon in the development of the proposed public open space, therefore savings a significant cost. Staff sought a design from landscape architects that would complement the sur