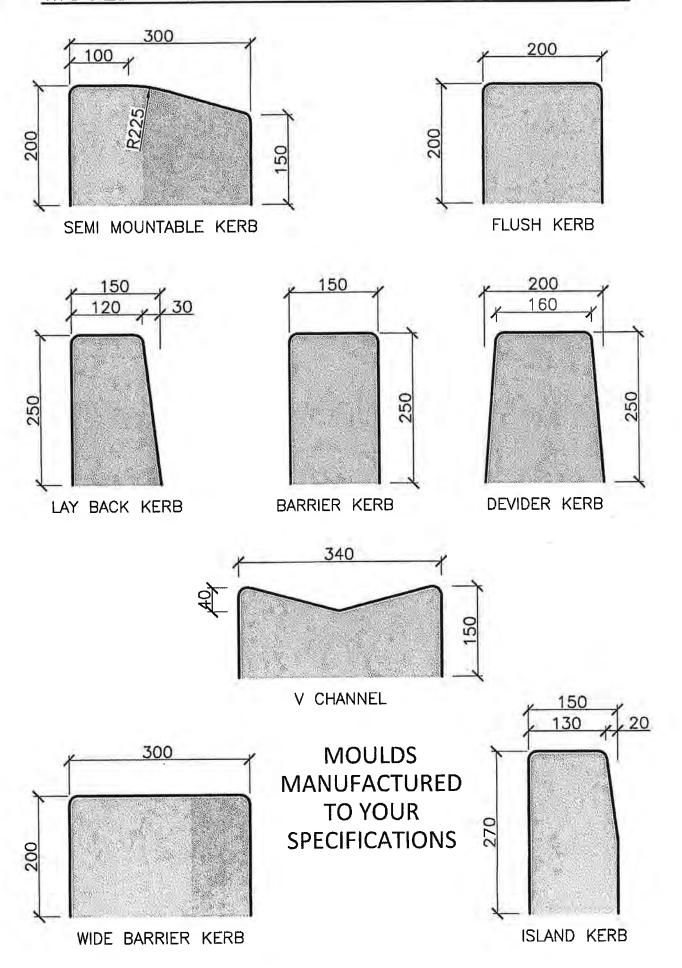

en design gives you a cooler running engine, giving a longer engine life.
- Cross section level vial.

- Adjustable drop pointer for height or string line guide.
- Model k50 can extrude concrete kerbing over fixed rebar, vertical or horizontal.
- Tough powder coating finish.
- 3 year warranty.

#### Moulds Supplied with K50



Call us on 0437 961 512 to discuss your kerb machinery requirements.



info@kerbmachinery.com.au

**6** 0437 961 512

Nerang QLD Australia

Home

History

About Us

Gallery

Contact Us

Our Products

Handyman Kerb Machine

Heavy Duty Kerb Machine Model K40

Model K50 Car Panker

\$700 Turf Cutter

Concrete Stamps

BORDERLIGHTIM

© Copyright 2015. Kerb Machinery Pty Ltd. All rights reserved.

Weib Dewelopment by TMID Online

#### MOULDS TO SUIT CARPARKER Model KR50



#### John Rutherford

From:

Kerin <kerineggleton@bigpond.com>

Sent:

Thursday, 24 August 2017 6:39 AM

To:

John Rutherford

Subject:

Kerb Machine Prices

Hi John,

Thank you for your enquiry on our Machinery.

The K40 kerb machine is priced at \$7,800 plus GST \$709 total \$8509.

The K50 Carparker is priced at \$14,800 plus GST \$1,345 total \$16,145 includes 1 mould of your choice, also allow 3 weeks for mould manufacturing for delivery.

Plus freight to WA.

If you need any advise you can call Richard on 0437 961 512 Thank you Kind Regards Kerin Eggleton Kerb Machinery Australia 🗓 u

Sent from my iPhone

#### John Rutherford

From: marketing@kwikkerbglobal.com on behalf of Alex Colls

<marketing@kwikkerb.com.au>

Sent: Thursday, 10 August 2017 11:14 AM

To: John Rutherford
Subject