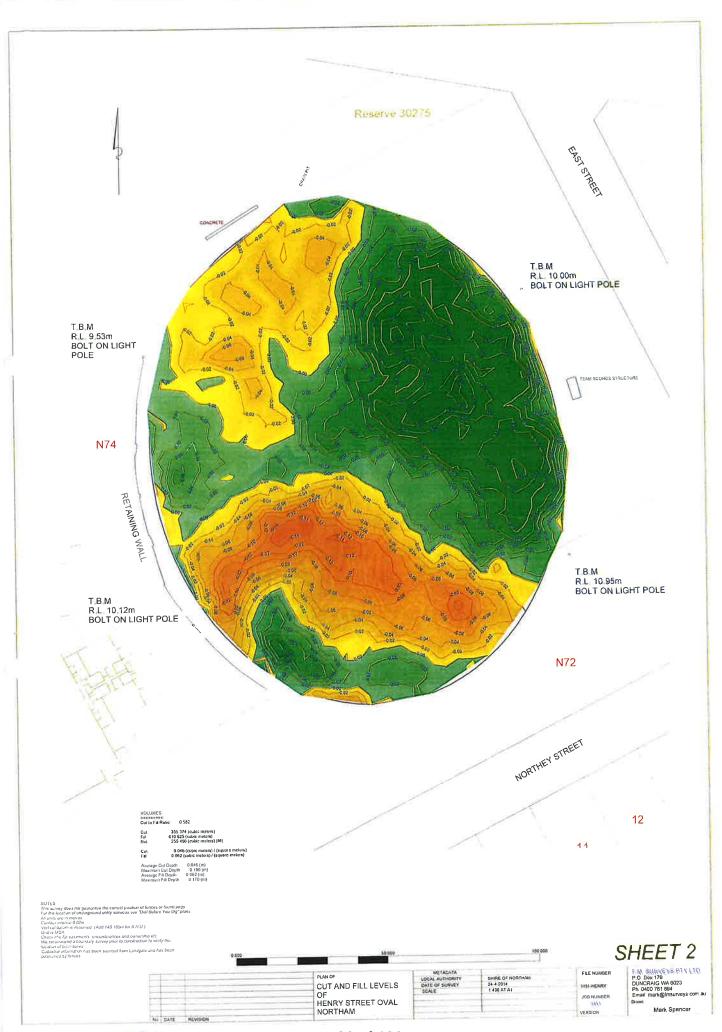

## Request for Quotation

**Request for Quotation:** 

Shire of Northam Dog Impound Management

**Deadline:** Enter Time, Day Month, 20\*\*

Address for Delivery: | Hand delivery 395 Fitzgerald Street, Northam