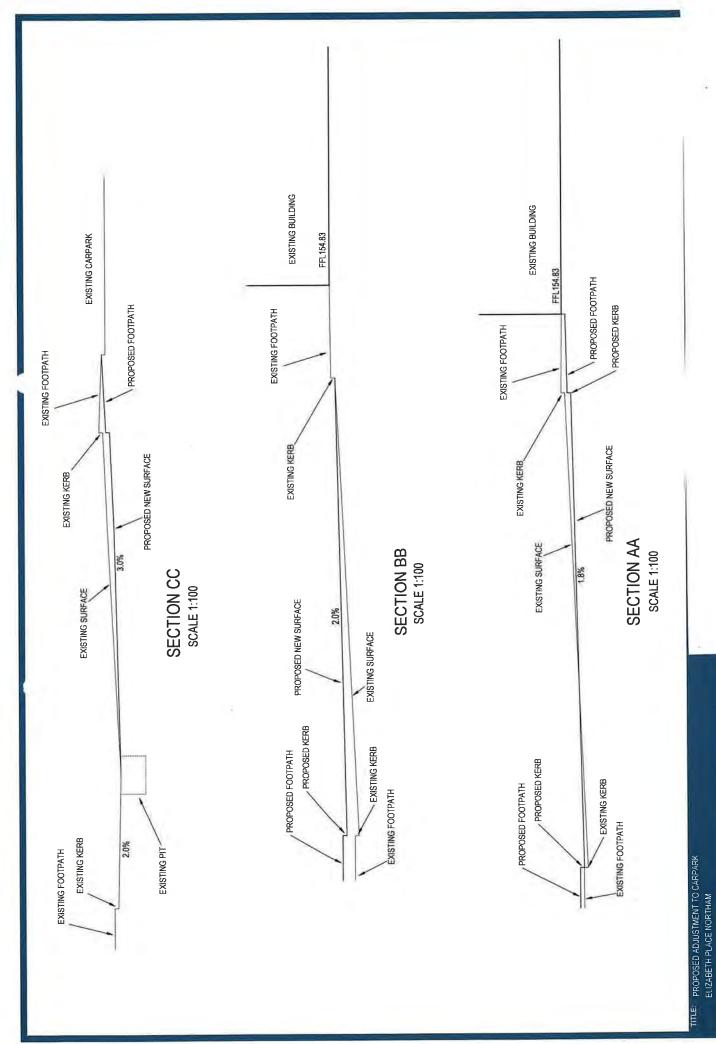

|         |                                                                                                                                                    |      |          | TOTAL      | \$257,396.60 |



59 of 130



60 of 130



#### REQUEST FOR BUDGET CONSIDERATION

G/Lor JOB NUMBER:St John Ambulance\_Public Open Space Improvements

#### PROJECT: (A Brief Description)

\_\_The property formally known as St John Ambulance located on Fitzgerald Street, has been gifted to the Shire for possible future development which has been identified in the Northam Town Development and Connectivity Strategy formally endorsed by Council.

At the time of the demolition of the building structure, staff negotiated that the internal steel structure of the building remain which will serve as a significant foundation structure to build upon in the development of the proposed public open space, therefore savings a significant cost. Staff sought a design from landscape architects that would complement the surrounding area, serve as a