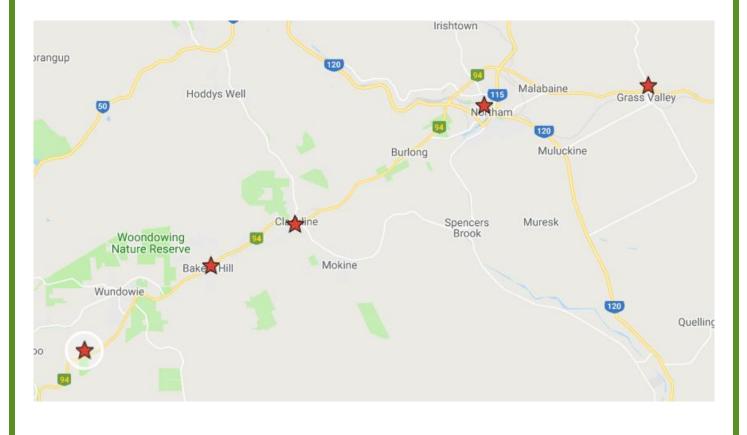

# Public Standpipes, Water Sources

The Shire of Northam has five public standpipes that operate by swipe card.

## **Locations**

## Bakers Hill - \$10.65/KL

Keane Street Fittings 38mm & 100mm Camlock, 61mm BIC and Overhead standpipe Clackline - \$9.79/KL

### Cnr Lockyer and Spencers Brook Rd

Fittings 38mm & 100mm Camlock, 61mm BIC and Overhead standpipe

#### Northam - \$9.79/KL

Clarke Street

Fittings 38mm & 100mm Camlock and 61mm BIC

#### Grass Valley – \$10.65/KL

Cnr Clydesdale and Jennapullin Road

Fittings 38mm & 100mm Camlock and 61mm BIC

### El Caballo - \$3.23/KL

Bodeguero Way

Fittings 38mm & 100mm Camlock and 61mm BIC

Standpipe swipe cards are available at the shire administration building.

To view your usage, login in to "istandpipe" website using your email and password.